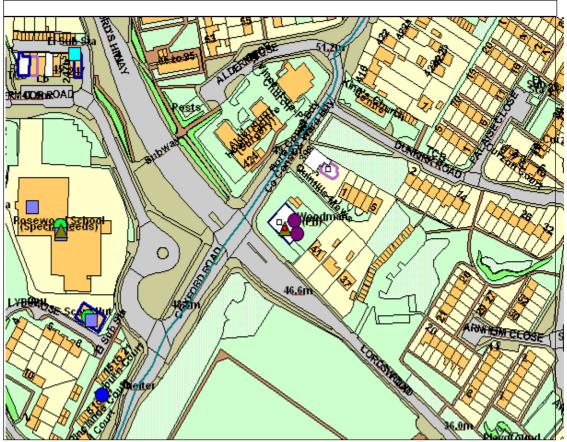

## **Application for Premises Licence**

Premises Name: Premises Address:

Tesco Lordswood Road Southampton SO16 6LN Hearing:

Application Date: Application Received Date: 2nd January 2012 4th January 2012

Application Valid Date:

4th January 2012

This map is reproduced from Ordnance Survey material with the permission of Ordnance Survey on behalf of the Controller of Her Majesty's Stationery Office © Crown copyright. Unauthorised reproduction infringes Crown copyright and may lead to prosecution or civil proceedings. Southampton City Council Licence No. 100019679 2007.