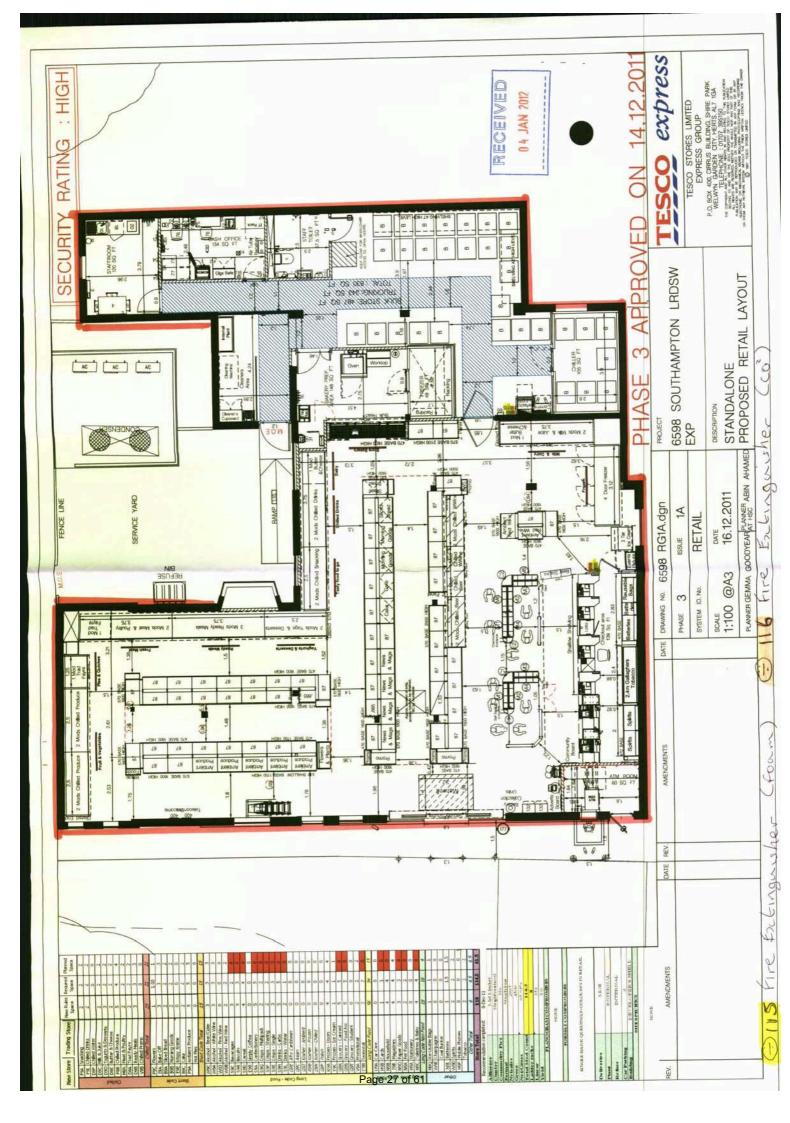

#### Plans

The area in which we propose to sell alcohol is shown on the plan.

We regret that we are not able to denote all types of safety equipment on all our store plans. We have, however, enclosed a copy of our policy on the provision of portable fire-fighting equipment within stores. This document clearly lays down the system adopted in all stores as to the placement of fire fighting equipment and safety notices.

Please give a general description of the premises (please read guidance note1)

Retail premises (supermarket) selling a range of goods and services. This includes the sale of alcohol for consumption off the premises. Sales of alcohol for consumption off the premises are made from the supermarket sales floor as shown on the enclosed plan.